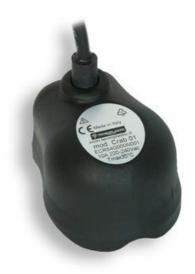

## TECNOPLASTIC - ELECTRONIC LEVEL SWITCH - CRAB

ECR54G005N001 CRAB H05 4G0 75, 5M, 230V, 1 Func

- Adjustable start/stop delay time
- 10 meters maximum depth
- Up to 50°C
- IP68 Protection grade

## PRODUCT DESCRIPTION

This level switch is designed to rest on a flat surface where it remains settled at the bottom, allowing it to trace water level coming from the floor. With the use of a magnetic key which is supplied with the product you can adjust the start/stop delay time to your needs. They come pre-set to Start after 5 seconds and stop after 30 seconds, they adjustment rage between 1 – 120 seconds.